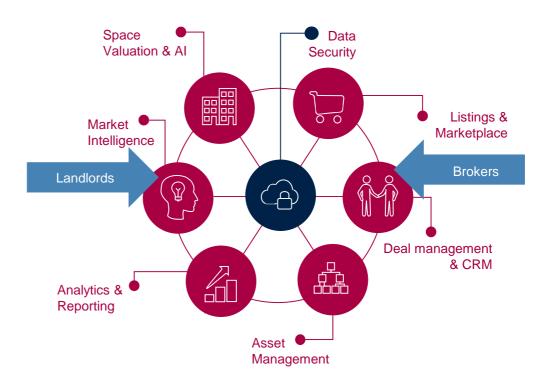

| ERPs                | Listings sites                          | Tech enabled brokerage services        | Data, Platforms,<br>Exchanges          |  |
| Drivers                         | Corporations        | Technologists                           | Disruptors/Domain experts              | Domain experts/New technology          |  |
| Buzzword                        | 'On premise'        | 'Web Marketplaces<br>and listing sites' | <pre>'Cloud and sharing economy'</pre> | 'Big Data, AI and<br>Blockchain'       |  |
| YARDI ARGUS Zillow Mework talox |                     |                                         |                                        |                                        |  |

PropTech 1.0

Low technical

challenge

1998

### **Problem and Solution**





#### 2. Understand opportunity

# An intelligent experience to leasing

| New notification alert - Lease renewal _ ~ X                                                                                                                                                                                                                                                                                                                       |
|--------------------------------------------------------------------------------------------------------------------------------------------------------------------------------------------------------------------------------------------------------------------------------------------------------------------------------------------------------------------|
| isaa