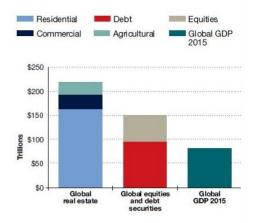

### Largest asset class in the world?

| FIG. 1 Global asset universe     |                           |                                   |                    |  |  |
|----------------------------------|---------------------------|-----------------------------------|--------------------|--|--|
| Asset*                           | Investable<br>(trillions) | Non-<br>investable<br>(trillions) | All<br>(trillions) |  |  |
| ALL REAL ESTATE                  | \$81                      | \$136                             | \$217              |  |  |
| RESIDENTIAL                      | \$54                      | \$108                             | \$162              |  |  |
| HIGH QUALITY, GLOBAL, COMMERCIAL | \$19                      | \$10                              | \$29               |  |  |
| AGRICULTURAL LAND                | \$8                       | \$18                              | \$26               |  |  |
| OTHER INVESTMENTS                | -                         | -                                 | \$155              |  |  |
| EQUITIES                         | \$55                      | -                                 | \$55               |  |  |
| OUTSTANDING SECURITISED DEBT     | \$94                      | -                                 | \$94               |  |  |
| ALL GOLD EVER MINED              | -                         | -                                 | \$6                |  |  |
| GLOBAL MAINSTREAM ASSET UNIVERSE | -                         | -                                 | \$372              |  |  |

\*(values in US\$ trillions – rounded) Sources: Savills Research, Bank for International Settlements, Dow Jones Total Stock Market Index, Oxford Economics

#### FIG. 3 Global real estate universe in comparison

Sources: Savills Research, Bank for International Settlements, Dow Jones Total Stock Market Index, Oxford Economics