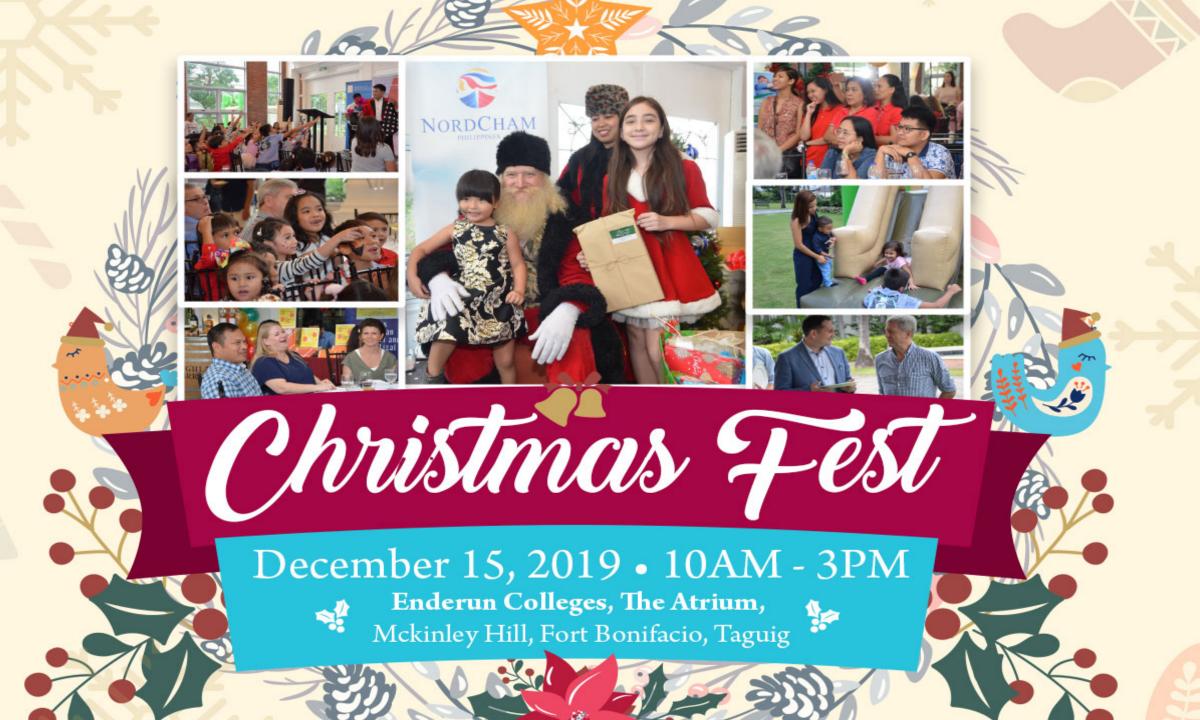

## What is the Family Christmas Fest

NordCham Philippines is organizing its annual Family Christmas Fest on **December 15, 2019 at the Atrium of Enderun Colleges from 11:00 AM – 3:00 PM.** This is a festive and casual, family-oriented event where anyone is invited to celebrate Christmas in a true Nordic fashion.

The Family Christmas Fest gathers 150-200 guests. The party starts with Glögg (Nordic mulled wine) and a Lucia Procession, a tradition that dates back centuries. With many activities and surprises to await such as a Father Santa appearance, a Christmas buffet with traditional Christmas delicatessen from all Nordic countries, and many more!